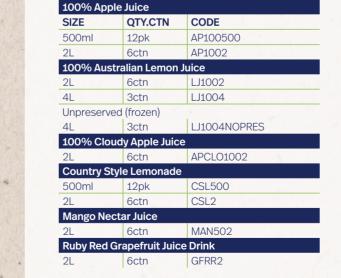

100% **APPLE** JUICE

100% CLOUDY **APPLE JUICE** 

**MANGO NECTAR** JUICE

**CRANBERRY** JUICE DRINK

100% **AUSSIE** LEMON JUICE

**COUNTRY** STYLE **LEMONADE** 

**RUBY RED** GRAPEFRUIT **JUICE DRINK** 

100% **AUSTRALIAN LIME JUICE** 

eastcóast

AUSTRALIAN ORANGE & PASSIONFRUIT JUICE DRINK

ORANGE, MANGO & PAPAYA JUICE DRINK

TOMATO JUICE

JIVE -APPLE, CARROT, GINGER JUICE

LENTINI STILL SPRING WATER -GLASS

JIVE -MANGO, BANANA NECTAR

|             | and the second  |                        |
|-------------|-----------------|------------------------|
| 100% Apr    | ole Blackcurra  | ant luice              |
| 500ml       | 12pk            | APBL100500             |
|             | eapple Juice    | AF BLIOUSUU            |
| 500ml       | 12pk            | P100500                |
| 2L          | 6ctn            | P1002                  |
|             |                 | ssionfruit Juice Drink |
| 500ml       | 12pk            | OP35500                |
| 21          | 6ctn            | OP352                  |
|             |                 | ango Juice Drink       |
| 500ml       | 12pk            | OM35500                |
| 21          | 6ctn            | OM352                  |
| Orange, N   |                 | ya Juice Drink         |
| 500ml       | 12pk            | OMP60500x12            |
| 2L          | 6ctn            | OM2CTN6                |
| Tomato Ju   |                 |                        |
| 2L          | 6ctn            | T1002                  |
| Wake Up 9   | Shake Up        |                        |
| 2L          | 6ctn            | WUSU2CTN6              |
| Jive - Kiwi | , Peach Smoo    | othie                  |
| 300ml       | 12pk            | JIVGRSM300             |
| 1L          | 6ctn            | JIVGRSM1               |
| Jive - Appl | le, Carrot, Gir | nger Juice             |
| 300ml       | 12pk            | JIVACG300              |
| 1L          | 6ctn            | JIVACG1                |
| Jive - Man  | go, Banana N    | ectar                  |
| 300ml       | 12pk            | JIVMANBAN300           |
| 1L          | 6ctn            | JIVMANBAN1             |
| Lentini Sp  | arkling Water   | r                      |
| 330ml       | 24ctn           | SMW330x24              |
| 750ml       | 12ctn           | SMW750x12              |
| Lentini Sti | ill Spring Wate | er - Glass             |
| 330ml       | 24ctn           | SSW330x24              |
| 750ml       | 12ctn           | SSW750x12              |
| Spring Wa   |                 |                        |
| 350ml       | 12pk            | SW350SH                |
| 600ml       | 12pk            | SW600SH                |
| 600ml       | 24ctn           | SW600CTN               |
| 1.5L        | 6pk             | SW1.5SH                |
| 1.5L        | 12ctn           | SW1.5CTN               |