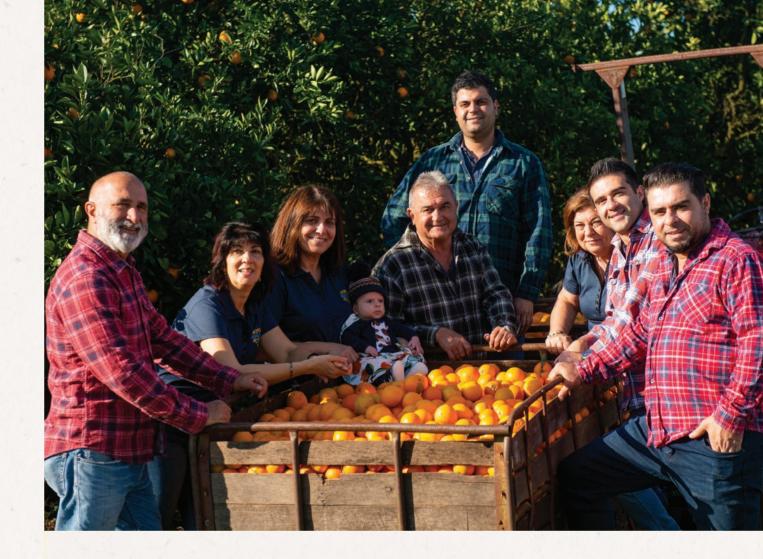

# Freshly squeezed juice, it's in our DNA... literally!

The little seeds of Eastcoast began to grow in 1965 when Salvatore Lentini picked and packed fresh fruit from his Central Coast orchards to supply to Australia's famous Flemington markets. Years later, when the Australian government removed tariffs on imported juice concentrate, it became less profitable to produce juice solely from fresh fruit.

That's when Salvatore's three sons, Sam, Mick, and Frank Lentini, saw an opportunity to capitalise

on this gap in the market by squeezing citrus fruit juice made entirely from 100% fresh fruit. What started in a small fruit shed over 50 years ago has now spanned three generations and grown to be a household name across many parts of Australia!

When you drink Eastcoast, you're as close to the orchard as you can get, and you can sip confidently knowing there are three generations of farmers who stand behind every single glass.

commences

and Eastcoast