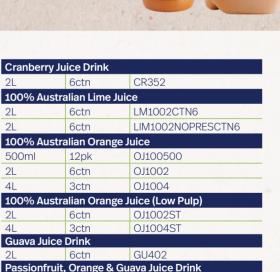

100% **APPLE** JUICE

100% CLOUDY **APPLE JUICE** 

**MANGO NECTAR** JUICE

**CRANBERRY** JUICE DRINK

100% **AUSSIE** LEMON JUICE

**COUNTRY** STYLE **LEMONADE** 

**RUBY RED** GRAPEFRUIT **JUICE DRINK** 

100% **AUSTRALIAN LIME JUICE** 

100% AUSSIE **ORANGE** JUICE

eastcoast

**LOW PULP** 

**GUAVA** JUICE DRINK

**PASSIONFRUIT ORANGE & GUAVA JUICE DRINK** 

Cranberry Juice Drink

500ml

2L

6ctn

6ctn

100% Australian Orange Juice

12pk

6ctn

3ctn

6ctn

3ctn

6ctn

6ctn

POG500

POG2

Guava Juice Drink

100% Australian Lime Juice

100% APPLE BLACKCURRANT JUICE

eastcoast