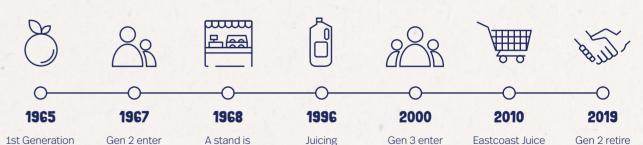

# Freshly squeezed juice, it's in our DNA... literally!

The little seeds of Eastcoast began to grow in 1965 when Salvatore Lentini picked and packed fresh fruit from his Central Coast orchards to supply to Australia's famous Flemington markets. Years later, when the Australian government removed tariffs on imported juice concentrate, it became less profitable to produce juice solely from fresh fruit.

That's when Salvatore's three sons, Sam, Mick, and Frank Lentini, saw an opportunity to capitalise

on this gap in the market by squeezing citrus fruit juice made entirely from 100% fresh fruit. What started in a small fruit shed over 50 years ago has now spanned three generations and grown to be a household name across many parts of Australia!

is born

the business

is introduced into

major retailers

purchased at

Sydney markets

to sell citrus fruit

Salvatore Lentini

purchases land

and grows /

packs citrus

the business

and Gen 3

take the reins